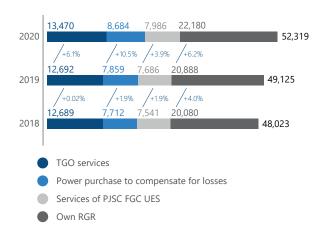

#### Indicators on power transmission tariffs of the Company

| Indicator                                                                                             | Unit    | 2018    | 2019    | 2020    | Change<br>2020/2019, % |
|-------------------------------------------------------------------------------------------------------|---------|---------|---------|---------|------------------------|
| RGR for power transmission approved within the tariff and balance resolutions Including:              | RUB mln | 48,023  | 49,125  | 52,319  | 6.5                    |
| – own RGR                                                                                             | RUB mln | 20,080  | 20,888  | 22,180  | 6.2                    |
| <ul> <li>Services of PJSC FGC UES</li> </ul>                                                          | RUB mln | 7,541   | 7,686   | 7,986   | 3.9                    |
| <ul> <li>Expenditures for purchasing power losses</li> </ul>                                          | RUB mln | 7,712   | 7,859   | 8,684   | 10.5                   |
| <ul> <li>Expenditures for TGO services (according to the effective<br/>contractual scheme)</li> </ul> | RUB mln | 12,689  | 12,692  | 13,470  | 6.1                    |
| Pot useful output of electricity                                                                      | mln kWh | 19,028  | 18,937  | 19,670  | 3.9                    |
| Average tariff for power transmission services by branch                                              | RUB/kWh | 2.52384 | 2.59412 | 2.65990 | 2.5                    |

## Changes in power transmission RGR structure of Rosseti Kuban (RUB mln)