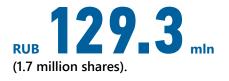

## **Bid Prices and Traded Value**

| Indicator                                               | 2018  | 2019  | 2020  | Change 2020/2019 (relative gain) (%) |
|---------------------------------------------------------|-------|-------|-------|--------------------------------------|
| Weighted average price at the end of the period,<br>RUB | 48.8  | 63.6  | 68.5  | 7.4                                  |
| Market cap on the last day of trading, RUB bn           | 14.83 | 20.88 | 22.69 | 8.7                                  |
| Trading volume (mn shares)                              | 0.2   | 0.8   | 1.7   | 112.5                                |
| Trading volume (mn shares)                              | 11.9  | 57.4  | 129.3 | 125.2                                |

The low traffic in 2020 was due to the insignificant amount of shares in free circulation.

The trading volumes of for the Company' shares on the Moscow Exchange in 2020 amounted to