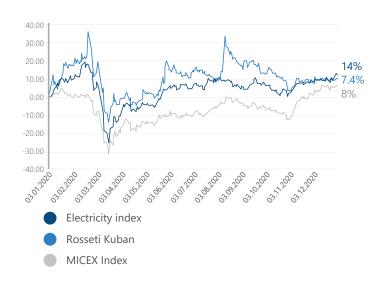

## Curve of Rosseti Kuban's share price (%)

In 2020, the shares of Rosseti Kuban were in circulation at the Moscow Exchange on tier 3, ticker – KUBE, ISIN-code – RU0009046767:

INFORMATION ON THE CURRENT STOCK QUOTATIONS AND TRANSACTION PRICES IS AVAILABLE IN RUSSIAN AND ENGLISH ON THE WEBSITES: HTTP://MOEX.COM, HTTPS://ROSSETI-KUBAN.RU/

The 2020 cap high stood at RUB 31 bn, and the 2020 cap low – at RUB 17 bn; the weighted average price of a one share rose by 7.4% over the reporting year against the backdrop of the MICEX Index increased by 8% and the Electric Utilities Index – by 14%.