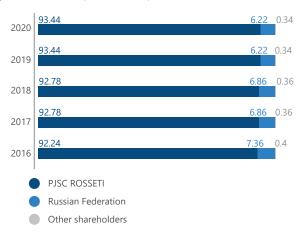

## SHARE CAPITAL

The Company has two major shareholders owning 99.66% of its share capital – the Russian Federation (6.22%, or 20,827,745 shares) and Rossetti (93.44%). Furthermore, the Russian Federation owns 88.04% of Rossetti's share capital (88.89% of Rossetti's ordinary shares). The Company does not have any other shareholders who own more than 5% of Rosseti Kuban's shares. The amount of control of each of the Company's

## Shareholding pattern of Rosseti Kuban (%)

Changes in the share capital structure of the Company in the reported year were minor (less than 1%).